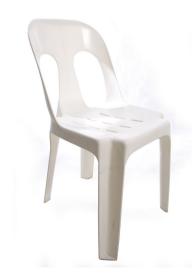

#### **CHAIRS**Collection

Crossback Mahogany \$15.70

Crossback White \$15.70

Black Vogue Folding \$6.60

White Vogue Folding \$6.60

Banquet/Conference Chair Black \$8.80

Pippee \$2.75

\_\_\_\_\_ Collection 2020