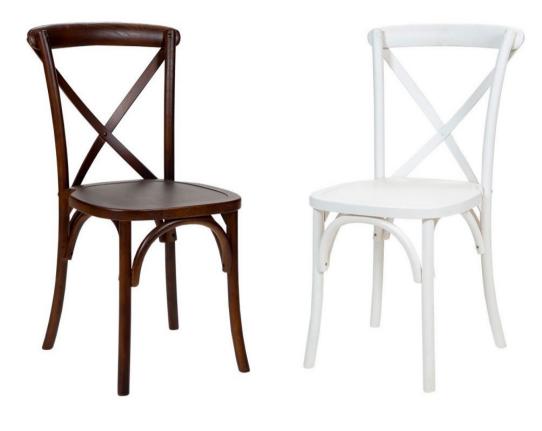

#### **CHAIRS**Collection

Crossback Mahogany \$15.70

Crossback White \$15.70

Black Vogue Folding \$6.60

White Vogue Folding \$6.60

Banquet/Conference Chair Black \$8.80

Pippee \$2.75

\_\_\_\_\_ Collection 2020