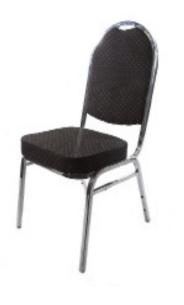

#### **CHAIRS**Collection

Crossback Mahogany \$15.70

Crossback White \$15.70

Black Vogue Folding \$6.60

White Vogue Folding \$6.60

Banquet/Conference Chair Black \$8.80

Pippee \$2.75

\_\_\_\_\_ Collection 2020