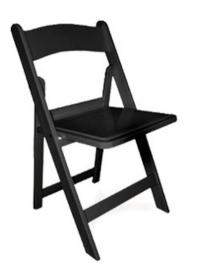

#### **CHAIRS**Collection

Crossback Mahogany \$15.70

Crossback White \$15.70

Black Vogue Folding \$6.60

White Vogue Folding \$6.60

Banquet/Conference Chair Black \$8.80

Pippee \$2.75

\_\_\_\_\_ Collection 2020