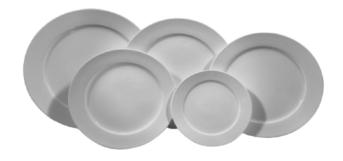

## **PLATES**Collections

Coupe Plate Set \$0.75 to \$0.85

Wilmax Dinner Plate Set \$0.65 to \$0.75