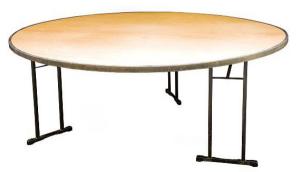

# **TABLES**Collections

Trestle 1.8m x 75m \$14.90

Trestle 2.4m x 75m \$15.90

Banquet Round 1.8m \$17.95