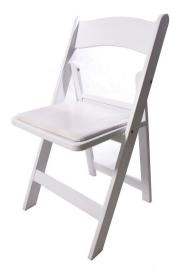

#### **CHAIRS**Collection

Crossback Mahogany \$15.70

Crossback White \$15.70

Black Vogue Folding \$6.60

White Vogue Folding \$6.60

Banquet/Conference Chair Black \$8.80

Pippee \$2.75

\_\_\_\_\_ Collection 2020