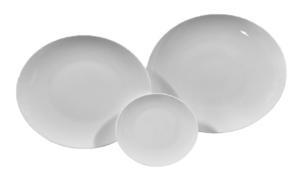

## **PLATES**Collections

Coupe Plate Set \$0.75 to \$0.85

Wilmax Dinner Plate Set \$0.65 to \$0.75