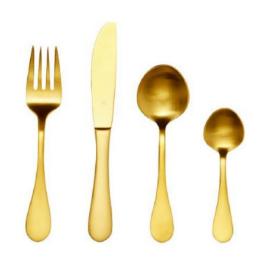

m x 75m \$15.90



Banquet Round 1.8m \$17.95

#### **CHAIRS**Collection



Crossback Mahogany \$15.70

Crossback White \$15.70

Black Vogue Folding \$6.60

White Vogue Folding \$6.60





Banquet/Conference Chair Black \$8.80



Pippee \$2.75



\_\_\_\_\_ Collection 2020

## **PLATES**Collections



Coupe Plate Set \$0.75 to \$0.85



Wilmax Dinner Plate Set \$0.65 to \$0.75

#### **WINES**

#### Collection



Tempo New Fashioned Water Stemless Wine 503ml \$0.75



Schott Zwiesel White Wine 250ml \$1.05



Tempo Red Wine 480m \$1.05



Tempo Flute 180ml \$1.05



Schott Zwiesel Highball 311ml \$1.05



Red Wine 420ml \$0.75



White Wine 310ml \$0.75



Highball 360ml \$0.75



Brio Flute 160ml \$0.75



Flute 190ml \$0.75



Champagne Coupe 251ml \$0.75

### **CUTLERY SETS**Collection





Gold Cutlery Set Bogart Cutlery Set